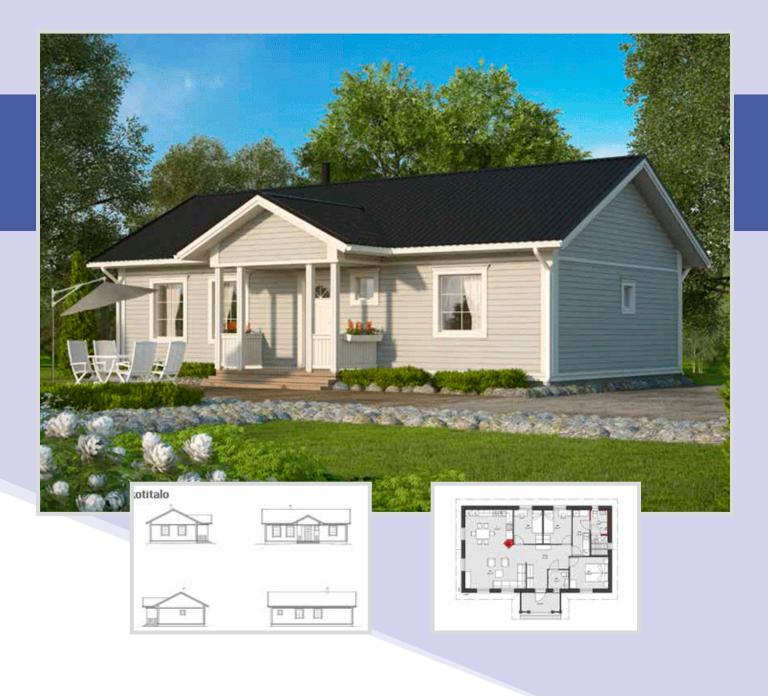

🕂 104m<sup>2</sup> 🛤 3 Bedrooms 🌢 2 Bathrooms

106m<sup>2</sup> = 3 Bedrooms 2 Bathrooms

🕂 107m<sup>2</sup> 🛤 3 Bedrooms 🌢 2 Bathrooms

🕂 108m<sup>2</sup> 🛤 3 Bedrooms 💧 2 Bathrooms

🕂 109m² 🔚 3 Bedrooms 🌢 2 Bathrooms

110m<sup>2</sup> = 2 Bedrooms 2 Bathrooms

🕂 115m<sup>2</sup> 🛤 2 Bedrooms 💧 2 Bathrooms

🕂 117m<sup>2</sup> 🛤 4 Bedrooms 🌢 2 Bathrooms

+ 137m<sup>2</sup> = 3 Bedrooms 2 Bathrooms

137m<sup>2</sup> = 3 Bedrooms 2 Bathrooms