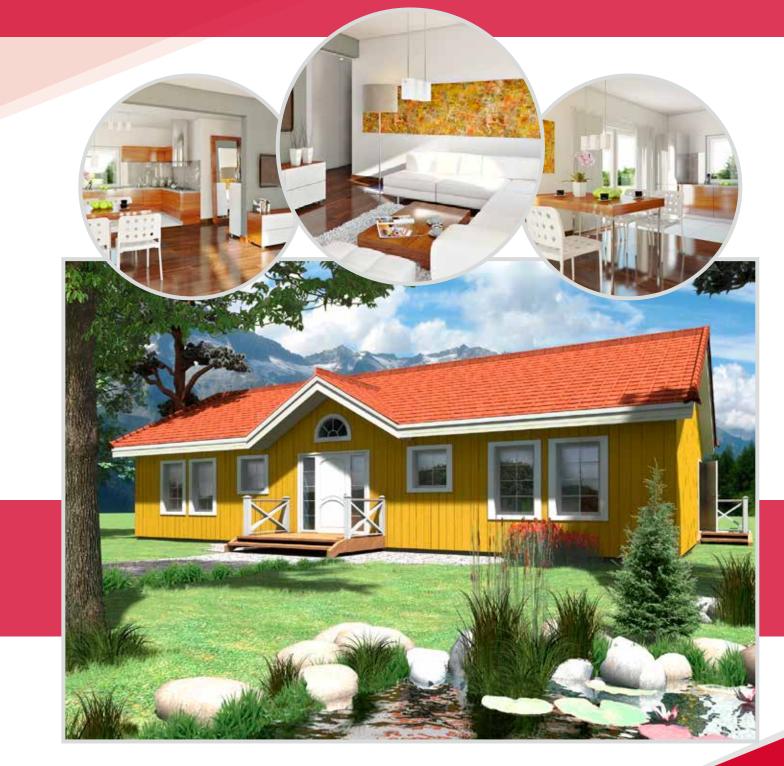

### Prefabricated house 137

www.norgeshus.ee

💠 141m² 🛤 4 Bedrooms 💧 2 Bathrooms

🕂 145m<sup>2</sup> 🛤 3 Bedrooms 🌢 2 Bathrooms

148m<sup>2</sup> = 3 Bedrooms 2 Bathrooms

🕂 160m<sup>2</sup> 🛤 4 Bedrooms 🌢 2 Bathrooms

🕂 175m<sup>2</sup> 🛤 4 Bedrooms 🌢 2 Bathrooms 🚗 1 Garage

179m<sup>2</sup> = 3 Bedrooms 2 Bathrooms

🕂 182m<sup>2</sup> 🛤 5 Bedrooms 🌢 2 Bathrooms

🕂 199m<sup>2</sup> 🛤 4 Bedrooms 💧 3 Bathrooms

🕂 234m² 🛤 3 Bedrooms 🌢 3 Bathrooms 🖨 1 Garage