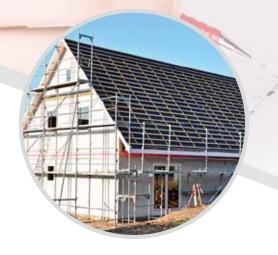

# HOW DO WE BUILD?

All the elements which our houses consist of are made so that a team of builders with little experience can assemble them autonomously. We also offer mounting by our team, so that we leave the house externally ready, and you only deal with internal finishings.

The elements are loaded on 40t trucks inside our production facility, in order to protect them from bad weather.

Assembly of a wooden structure is performed with the help of a 30t crane on site.

A team of 4 men can mount such a house in 7 to 14 days.