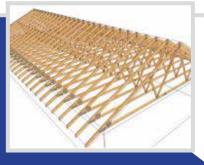

#### **Roof structure:**

- 30x50mm laths
- Vapor permeable roof underlayment membrane 0,38mm
- Roof trusses, according to static calculations

0 me e e e