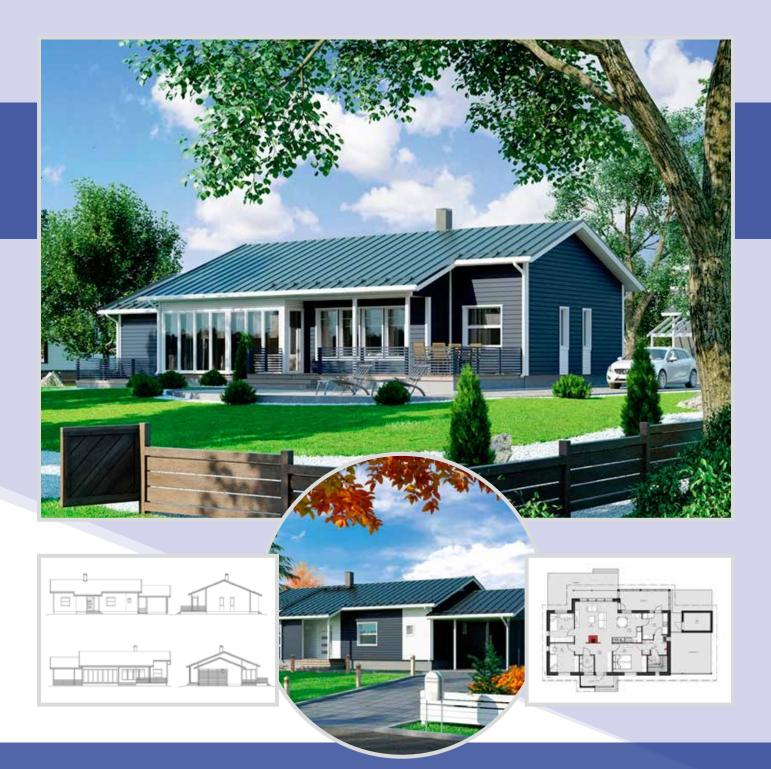

🕂 104m<sup>2</sup> 🛤 3 Bedrooms 🌢 2 Bathrooms

106m<sup>2</sup> = 3 Bedrooms 2 Bathrooms

🕂 107m<sup>2</sup> 🛤 3 Bedrooms 🌢 2 Bathrooms

🕂 108m<sup>2</sup> 🛤 3 Bedrooms 💧 2 Bathrooms

🕂 109m² 🔚 3 Bedrooms 🌢 2 Bathrooms

110m<sup>2</sup> = 2 Bedrooms 2 Bathrooms

🕂 115m<sup>2</sup> 🛤 2 Bedrooms 💧 2 Bathrooms

🕂 117m<sup>2</sup> 🛤 4 Bedrooms 🌢 2 Bathrooms

+ 137m<sup>2</sup> = 3 Bedrooms 2 Bathrooms

137m<sup>2</sup> = 3 Bedrooms 2 Bathrooms