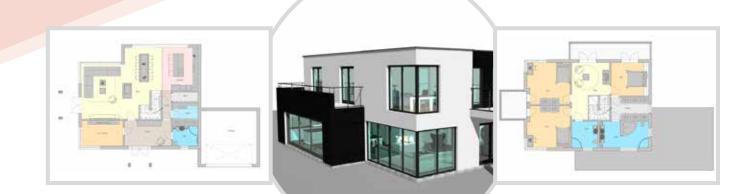

🕂 175m<sup>2</sup> 🛤 4 Bedrooms 🌢 2 Bathrooms 🚗 1 Garage

179m<sup>2</sup> = 3 Bedrooms 2 Bathrooms

🕂 182m<sup>2</sup> 🛤 5 Bedrooms 🌢 2 Bathrooms

🕂 199m<sup>2</sup> 🛤 4 Bedrooms 💧 3 Bathrooms

🕂 234m² 🛤 3 Bedrooms 🌢 3 Bathrooms 🖨 1 Garage