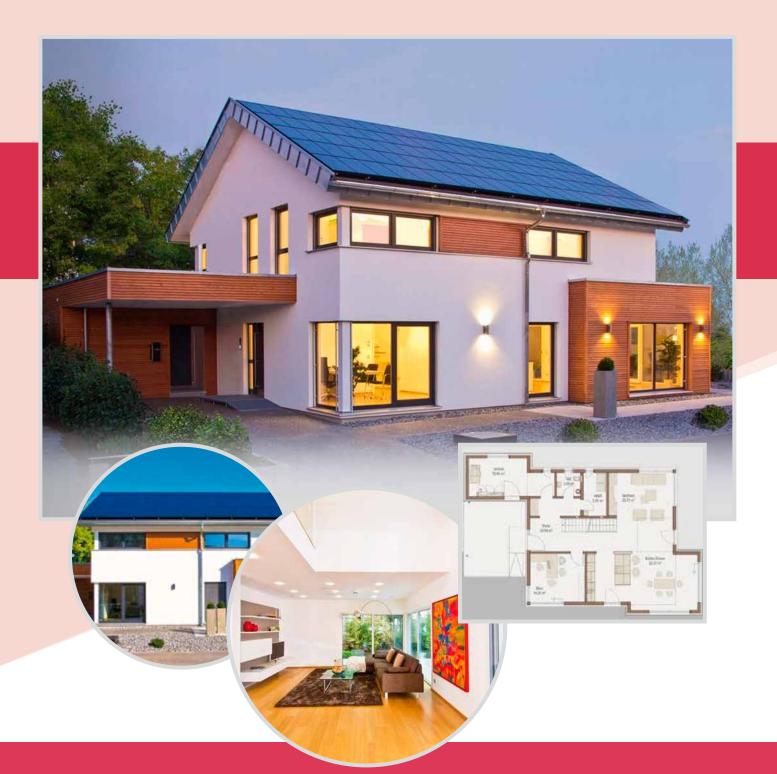

110m<sup>2</sup> = 2 Bedrooms 2 Bathrooms

🕂 115m<sup>2</sup> 🛤 2 Bedrooms 💧 2 Bathrooms

🕂 117m<sup>2</sup> 🛤 4 Bedrooms 🌢 2 Bathrooms

+ 137m<sup>2</sup> = 3 Bedrooms 2 Bathrooms

137m<sup>2</sup> = 3 Bedrooms 2 Bathrooms

### Prefabricated house 137

www.norgeshus.ee

💠 141m² 🛤 4 Bedrooms 💧 2 Bathrooms

🕂 145m<sup>2</sup> 🛤 3 Bedrooms 🌢 2 Bathrooms

148m<sup>2</sup> = 3 Bedrooms 2 Bathrooms

🕂 160m<sup>2</sup> 🛤 4 Bedrooms 🌢 2 Bathrooms