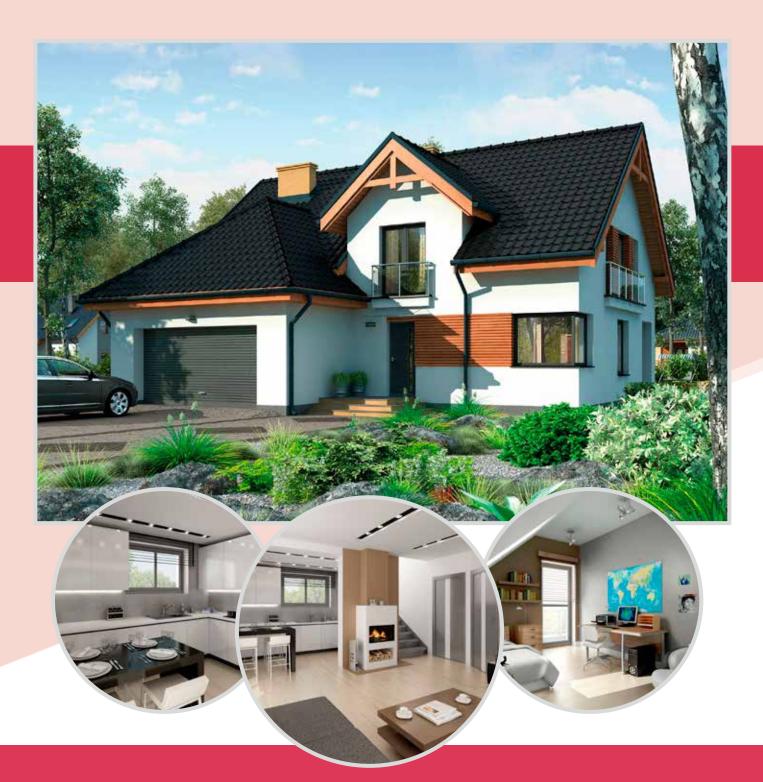

🕂 104m<sup>2</sup> 🛤 3 Bedrooms 🌢 2 Bathrooms

106m<sup>2</sup> = 3 Bedrooms 2 Bathrooms

🕂 107m<sup>2</sup> 🛤 3 Bedrooms 🌢 2 Bathrooms

🕂 108m<sup>2</sup> 🛤 3 Bedrooms 💧 2 Bathrooms

🕂 109m² 🔚 3 Bedrooms 🌢 2 Bathrooms

110m<sup>2</sup> = 2 Bedrooms 2 Bathrooms

🕂 115m<sup>2</sup> 🛤 2 Bedrooms 💧 2 Bathrooms

🕂 117m<sup>2</sup> 🛤 4 Bedrooms 🌢 2 Bathrooms

+ 137m<sup>2</sup> = 3 Bedrooms 2 Bathrooms

137m<sup>2</sup> = 3 Bedrooms 2 Bathrooms