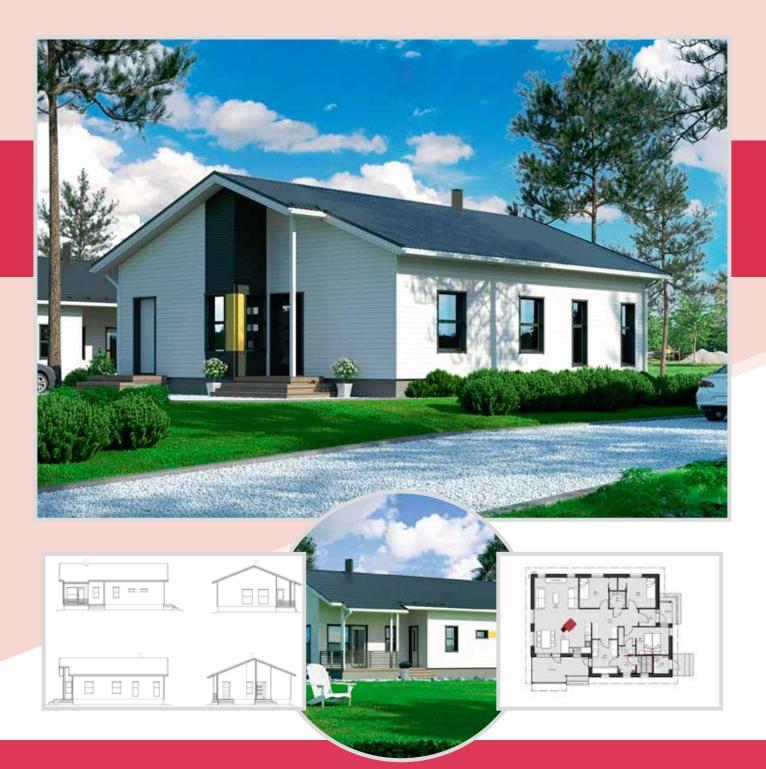

🕂 104m<sup>2</sup> 🛤 3 Bedrooms 🌢 2 Bathrooms

106m<sup>2</sup> = 3 Bedrooms 2 Bathrooms

🕂 107m<sup>2</sup> 🛤 3 Bedrooms 🌢 2 Bathrooms

🕂 108m<sup>2</sup> 🛤 3 Bedrooms 💧 2 Bathrooms

🕂 109m² 🔚 3 Bedrooms 🌢 2 Bathrooms

110m<sup>2</sup> = 2 Bedrooms 2 Bathrooms

🕂 115m<sup>2</sup> 🛤 2 Bedrooms 💧 2 Bathrooms

🕂 117m<sup>2</sup> 🛤 4 Bedrooms 🌢 2 Bathrooms

+ 137m<sup>2</sup> = 3 Bedrooms 2 Bathrooms

137m<sup>2</sup> = 3 Bedrooms 2 Bathrooms