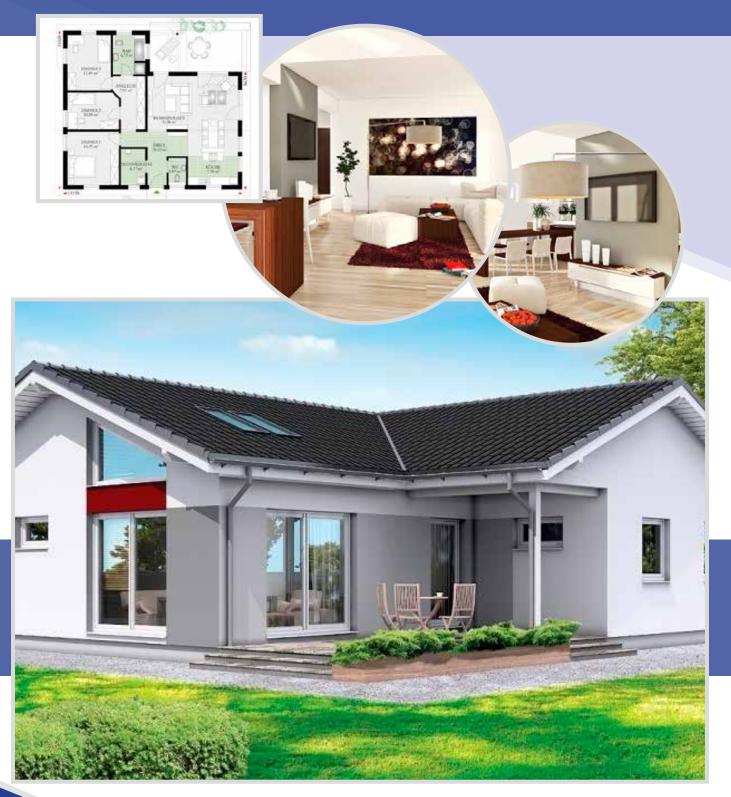

### Prefabricated house 137

www.norgeshus.ee

💠 141m² 🛤 4 Bedrooms 💧 2 Bathrooms

🕂 145m<sup>2</sup> 🛤 3 Bedrooms 🌢 2 Bathrooms

148m<sup>2</sup> = 3 Bedrooms 2 Bathrooms

🕂 160m<sup>2</sup> 🛤 4 Bedrooms 🌢 2 Bathrooms

🕂 175m<sup>2</sup> 🛤 4 Bedrooms 🌢 2 Bathrooms 🚗 1 Garage

179m<sup>2</sup> = 3 Bedrooms 2 Bathrooms

🕂 182m<sup>2</sup> 🛤 5 Bedrooms 🌢 2 Bathrooms

🕂 199m<sup>2</sup> 🛤 4 Bedrooms 💧 3 Bathrooms

🕂 234m² 🛤 3 Bedrooms 🌢 3 Bathrooms 🖨 1 Garage