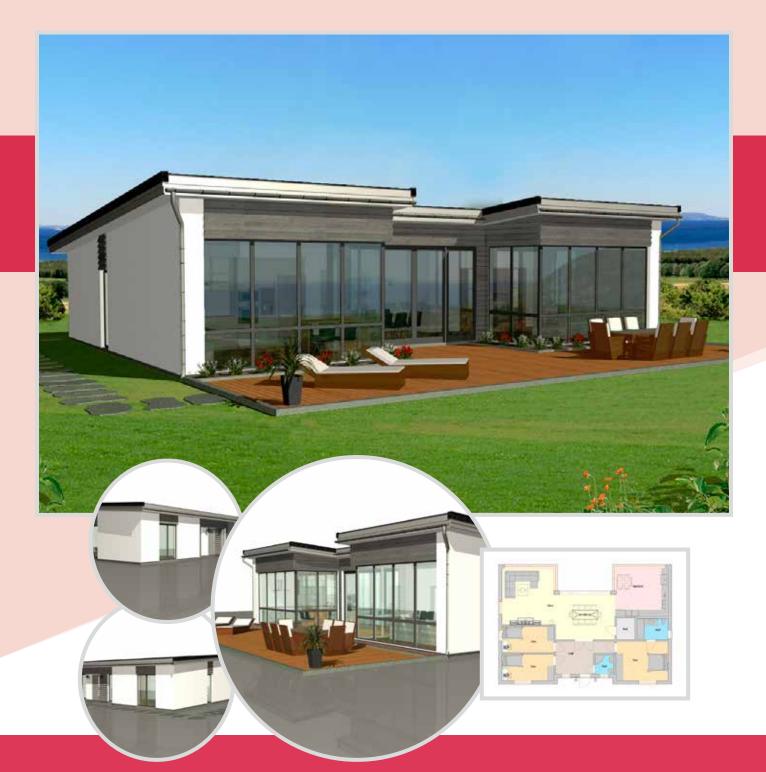

110m<sup>2</sup> = 2 Bedrooms 2 Bathrooms

🕂 115m<sup>2</sup> 🛤 2 Bedrooms 💧 2 Bathrooms

🕂 117m<sup>2</sup> 🛤 4 Bedrooms 🌢 2 Bathrooms

+ 137m<sup>2</sup> = 3 Bedrooms 2 Bathrooms

137m<sup>2</sup> = 3 Bedrooms 2 Bathrooms

### Prefabricated house 137

www.norgeshus.ee

💠 141m² 🛤 4 Bedrooms 💧 2 Bathrooms

🕂 145m<sup>2</sup> 🛤 3 Bedrooms 🌢 2 Bathrooms

148m<sup>2</sup> = 3 Bedrooms 2 Bathrooms

🕂 160m<sup>2</sup> 🛤 4 Bedrooms 🌢 2 Bathrooms