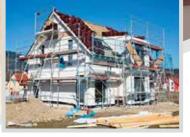

# HOW DO WE BUILD?

All the elements which our houses consist of are made so that a team of builders with little experience can assemble them autonomously. We also offer mounting by our team, so that we leave the house externally ready, and you only deal with internal finishings.

The elements are loaded on 40t trucks inside our production facility, in order to protect them from bad weather.

Assembly of a wooden structure is performed with the help of a 30t crane on site.

A team of 4 men can mount such a house in 7 to 14 days.

The client receives a structure in seasoned timber, which can still be modified internally during the implementation phase.