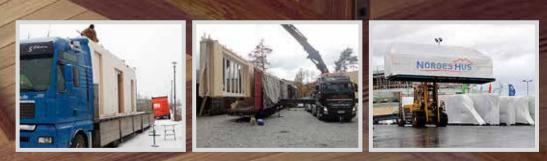

# HOW DO WE BUILD?

All the elements which our houses consist of are made so that a team of builders with little experience can assemble them autonomously. We also offer mounting by our team, so that we leave the house externally ready, and you only deal with internal finishings.

The elements are loaded on 40t trucks inside our production facility, in order to protect them from bad weather.

Assembly of a wooden structure is performed with the help of a 30t crane on site.

A team of 4 men can mount such a house in 7 to 14 days.

The client receives a structure in seasoned timber, which can still be modified internally during the implementation phase.