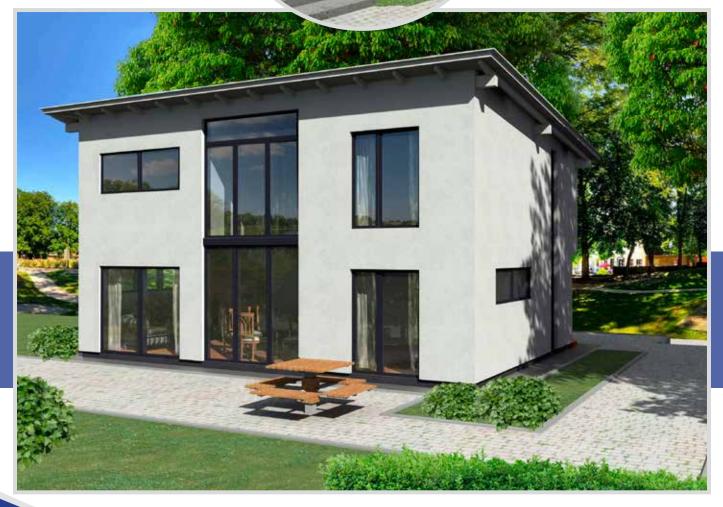

🕂 104m<sup>2</sup> 🛤 3 Bedrooms 🌢 2 Bathrooms

106m<sup>2</sup> = 3 Bedrooms 2 Bathrooms

🕂 107m<sup>2</sup> 🛤 3 Bedrooms 🌢 2 Bathrooms

🕂 108m<sup>2</sup> 🛤 3 Bedrooms 💧 2 Bathrooms

🕂 109m² 🔚 3 Bedrooms 🌢 2 Bathrooms

110m<sup>2</sup> = 2 Bedrooms 2 Bathrooms

🕂 115m<sup>2</sup> 🛤 2 Bedrooms 💧 2 Bathrooms

🕂 117m<sup>2</sup> 🛤 4 Bedrooms 🌢 2 Bathrooms

+ 137m<sup>2</sup> = 3 Bedrooms 2 Bathrooms

137m<sup>2</sup> = 3 Bedrooms 2 Bathrooms