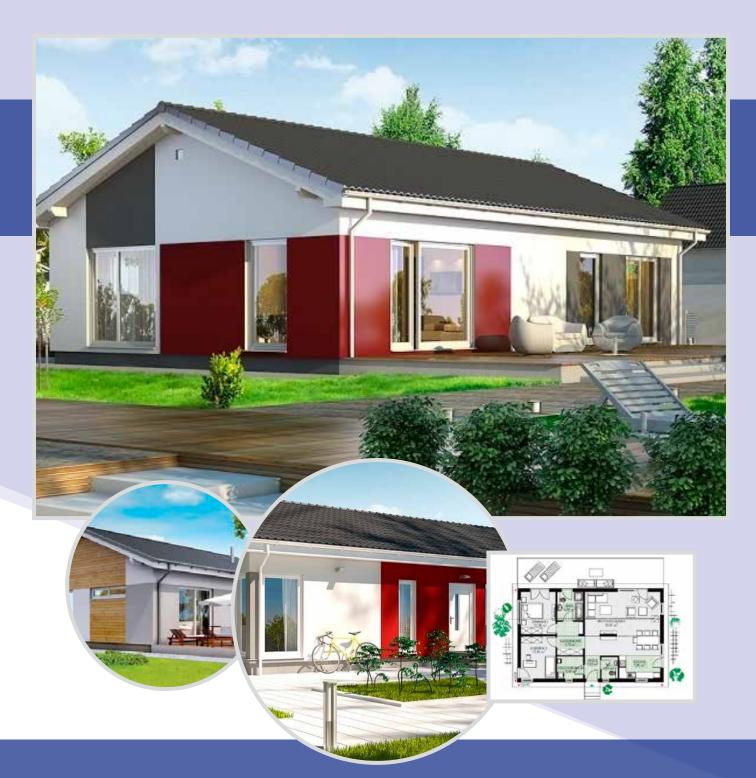

🕂 104m<sup>2</sup> 🛤 3 Bedrooms 🌢 2 Bathrooms

106m<sup>2</sup> = 3 Bedrooms 2 Bathrooms

🕂 107m<sup>2</sup> 🛤 3 Bedrooms 🌢 2 Bathrooms

🕂 108m<sup>2</sup> 🛤 3 Bedrooms 💧 2 Bathrooms

🕂 109m² 🔚 3 Bedrooms 🌢 2 Bathrooms

110m<sup>2</sup> = 2 Bedrooms 2 Bathrooms

🕂 115m<sup>2</sup> 🛤 2 Bedrooms 💧 2 Bathrooms

🕂 117m<sup>2</sup> 🛤 4 Bedrooms 🌢 2 Bathrooms

+ 137m<sup>2</sup> = 3 Bedrooms 2 Bathrooms

137m<sup>2</sup> = 3 Bedrooms 2 Bathrooms