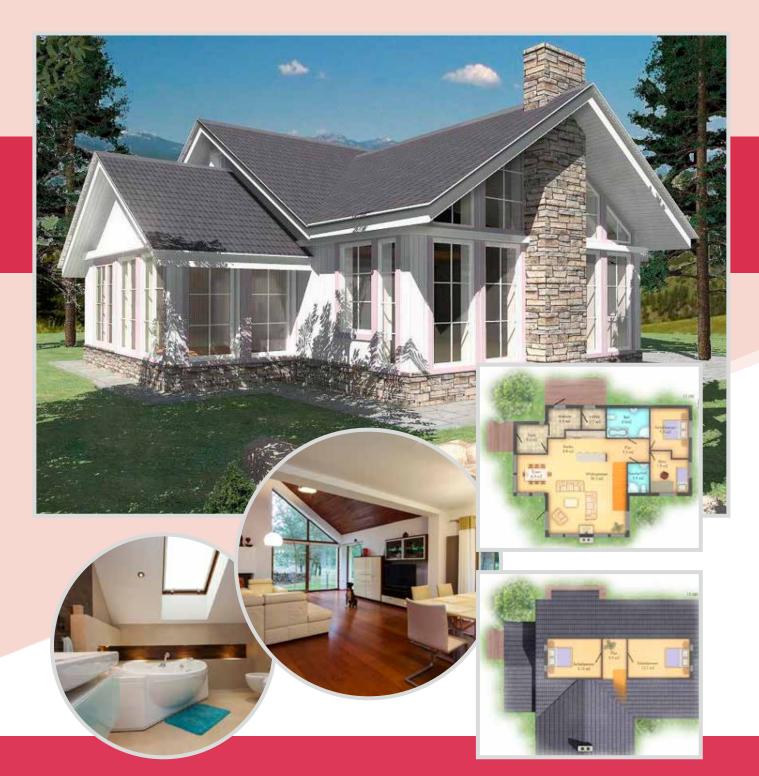

🕂 104m<sup>2</sup> 🛤 3 Bedrooms 🌢 2 Bathrooms

106m<sup>2</sup> = 3 Bedrooms 2 Bathrooms

🕂 107m<sup>2</sup> 🛤 3 Bedrooms 🌢 2 Bathrooms

🕂 108m<sup>2</sup> 🛤 3 Bedrooms 💧 2 Bathrooms

🕂 109m² 🔚 3 Bedrooms 🌢 2 Bathrooms

110m<sup>2</sup> = 2 Bedrooms 2 Bathrooms

🕂 115m<sup>2</sup> 🛤 2 Bedrooms 💧 2 Bathrooms

🕂 117m<sup>2</sup> 🛤 4 Bedrooms 🌢 2 Bathrooms

+ 137m<sup>2</sup> = 3 Bedrooms 2 Bathrooms

137m<sup>2</sup> = 3 Bedrooms 2 Bathrooms