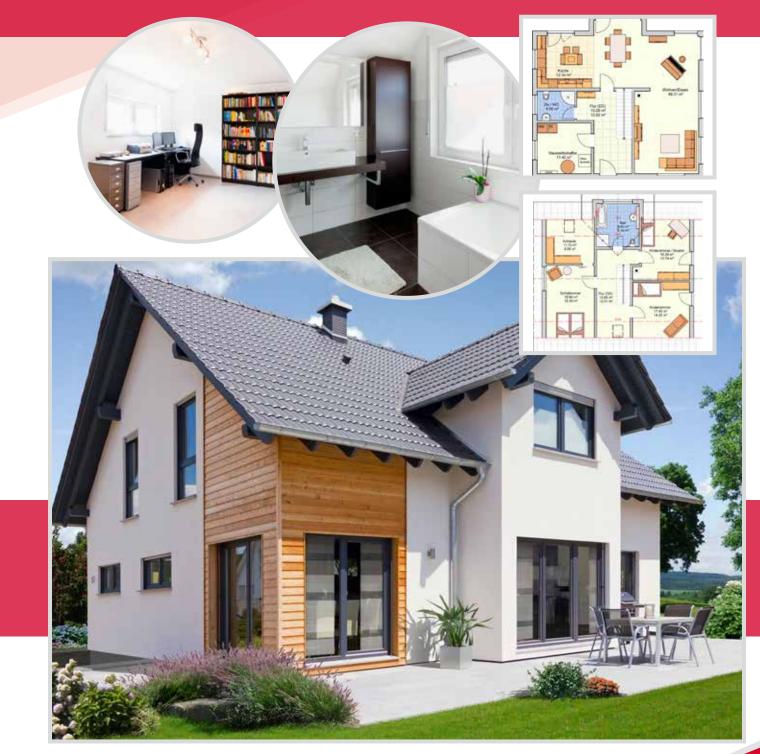

### Prefabricated house 137

www.norgeshus.ee

💠 141m² 🛤 4 Bedrooms 💧 2 Bathrooms

🕂 145m<sup>2</sup> 🛤 3 Bedrooms 🌢 2 Bathrooms

148m<sup>2</sup> = 3 Bedrooms 2 Bathrooms

🕂 160m<sup>2</sup> 🛤 4 Bedrooms 🌢 2 Bathrooms