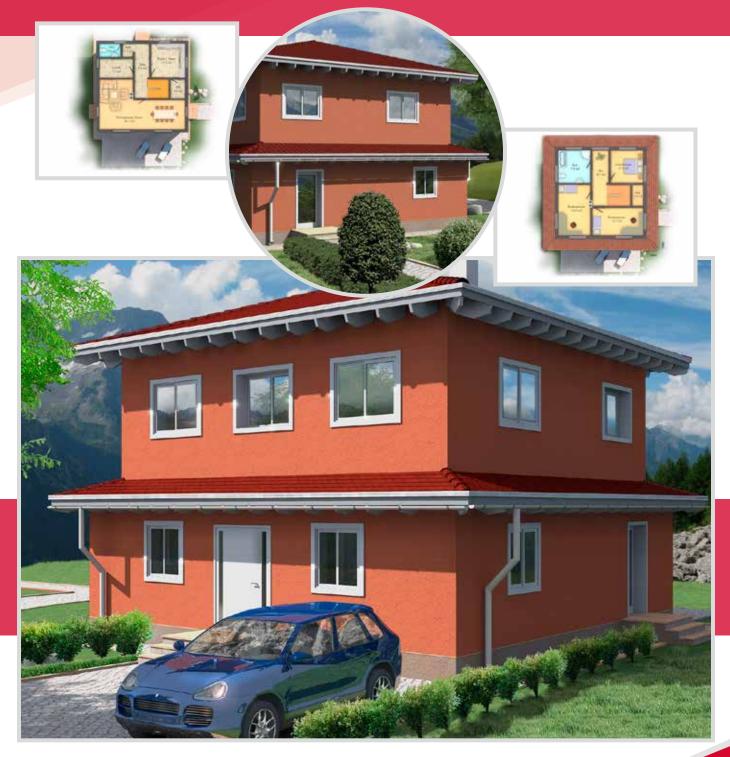

### Prefabricated house 137

www.norgeshus.ee

💠 141m² 🛤 4 Bedrooms 💧 2 Bathrooms

🕂 145m<sup>2</sup> 🛤 3 Bedrooms 🌢 2 Bathrooms

148m<sup>2</sup> = 3 Bedrooms 2 Bathrooms

🕂 160m<sup>2</sup> 🛤 4 Bedrooms 🌢 2 Bathrooms

🕂 175m<sup>2</sup> 🛤 4 Bedrooms 🌢 2 Bathrooms 🚗 1 Garage

179m<sup>2</sup> = 3 Bedrooms 2 Bathrooms

🕂 182m<sup>2</sup> 🛤 5 Bedrooms 🌢 2 Bathrooms

🕂 199m<sup>2</sup> 🛤 4 Bedrooms 💧 3 Bathrooms

🕂 234m² 🛤 3 Bedrooms 🌢 3 Bathrooms 🖨 1 Garage