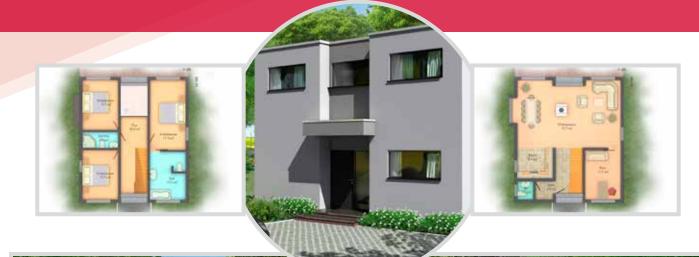

🕂 104m<sup>2</sup> 🛤 3 Bedrooms 🌢 2 Bathrooms

106m<sup>2</sup> = 3 Bedrooms 2 Bathrooms

🕂 107m<sup>2</sup> 🛤 3 Bedrooms 🌢 2 Bathrooms

🕂 108m<sup>2</sup> 🛤 3 Bedrooms 💧 2 Bathrooms

🕂 109m² 🔚 3 Bedrooms 🌢 2 Bathrooms

110m<sup>2</sup> = 2 Bedrooms 2 Bathrooms

🕂 115m<sup>2</sup> 🛤 2 Bedrooms 💧 2 Bathrooms

🕂 117m<sup>2</sup> 🛤 4 Bedrooms 🌢 2 Bathrooms

+ 137m<sup>2</sup> = 3 Bedrooms 2 Bathrooms

137m<sup>2</sup> = 3 Bedrooms 2 Bathrooms