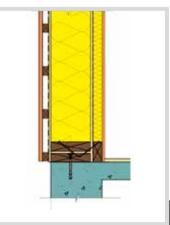

#### Insulated external walls: wall height 2500mm

- Wooden cladding 21 x 145 UYVk Spruce AB horizontal
- Ventilation lath 30x45mm
- Facade membrane DELTA
- Timber construction C24 / 45x195mm
- 200mm thermal insulation (2 x 100mm mineral wool)
- Vapor barrier 0,2mm

#### **Roof structure:**

- 30x50mm laths
- Vapor permeable roof underlayment membrane 0,38mm
- Roof trusses, according to static calculations

0 me e e e