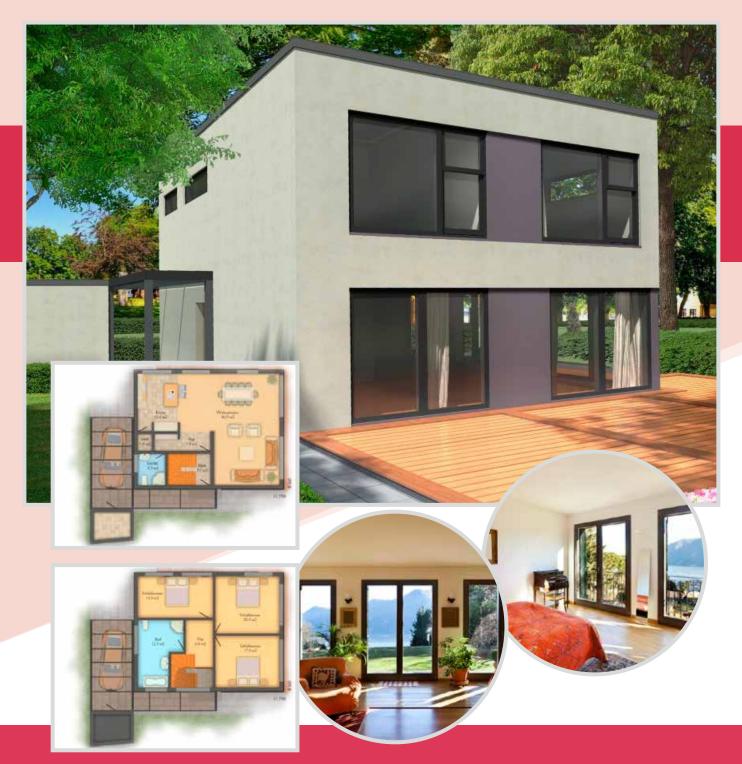

### Prefabricated house 137

www.norgeshus.ee

💠 141m² 🛤 4 Bedrooms 💧 2 Bathrooms

🕂 145m<sup>2</sup> 🛤 3 Bedrooms 🌢 2 Bathrooms

148m<sup>2</sup> = 3 Bedrooms 2 Bathrooms

🕂 160m<sup>2</sup> 🛤 4 Bedrooms 🌢 2 Bathrooms