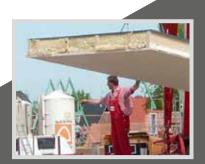

The elements are loaded on 40t trucks inside our production facility, in order to protect them from bad weather.

Assembly of a wooden structure is performed with the help of a 30t crane on site.

A team of 4 men can mount such a house in 7 to 14 days.