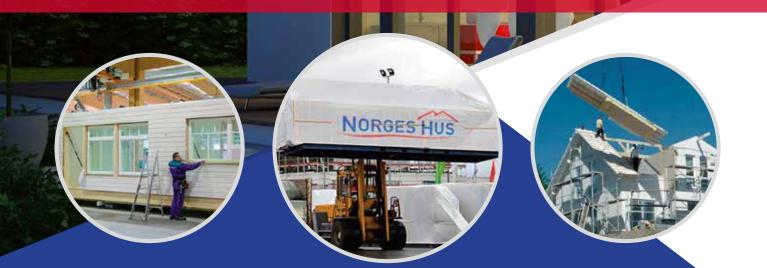

# HOW DO WE BUILD?

All the elements which our houses consist of are made so that a team of builders with little experience can assemble them autonomously. We also offer mounting by our team, so that we leave the house externally ready, and you only deal with internal finishings.

The elements are loaded on 40t trucks inside our production facility, in order to protect them from bad weather.

Assembly of a wooden structure is performed with the help of a 30t crane on site.

A team of 4 men can mount such a house in 7 to 14 days.

The client receives a structure in seasoned timber, which can still be modified internally during the implementation phase.