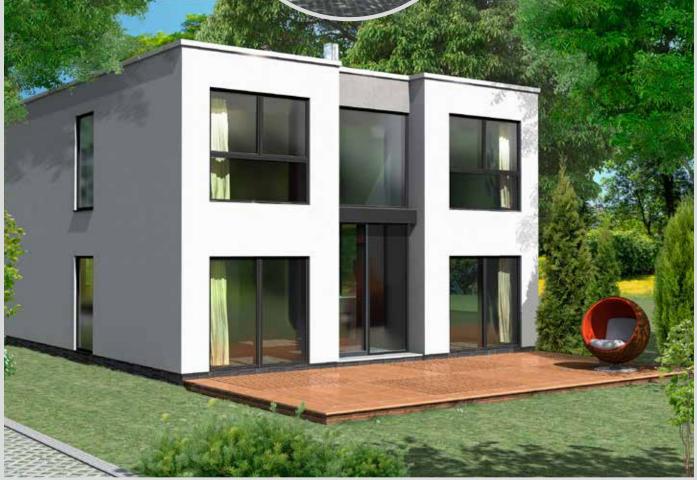

110m<sup>2</sup> = 2 Bedrooms 2 Bathrooms

🕂 115m<sup>2</sup> 🛤 2 Bedrooms 💧 2 Bathrooms

🕂 117m<sup>2</sup> 🛤 4 Bedrooms 🌢 2 Bathrooms

+ 137m<sup>2</sup> = 3 Bedrooms 2 Bathrooms

137m<sup>2</sup> = 3 Bedrooms 2 Bathrooms