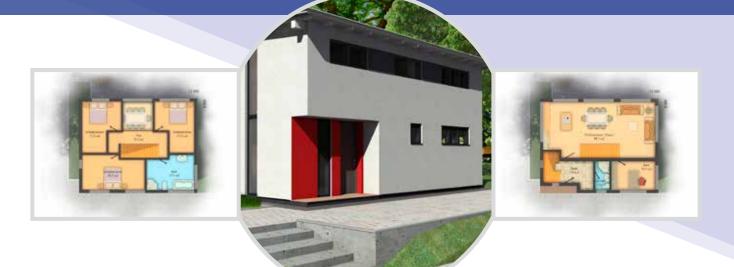

110m<sup>2</sup> = 2 Bedrooms 2 Bathrooms

🕂 115m<sup>2</sup> 🛤 2 Bedrooms 💧 2 Bathrooms

🕂 117m<sup>2</sup> 🛤 4 Bedrooms 🌢 2 Bathrooms

+ 137m<sup>2</sup> = 3 Bedrooms 2 Bathrooms

137m<sup>2</sup> = 3 Bedrooms 2 Bathrooms

### Prefabricated house 137

www.norgeshus.ee

💠 141m² 🛤 4 Bedrooms 💧 2 Bathrooms

🕂 145m<sup>2</sup> 🛤 3 Bedrooms 🌢 2 Bathrooms

148m<sup>2</sup> = 3 Bedrooms 2 Bathrooms

🕂 160m<sup>2</sup> 🛤 4 Bedrooms 🌢 2 Bathrooms