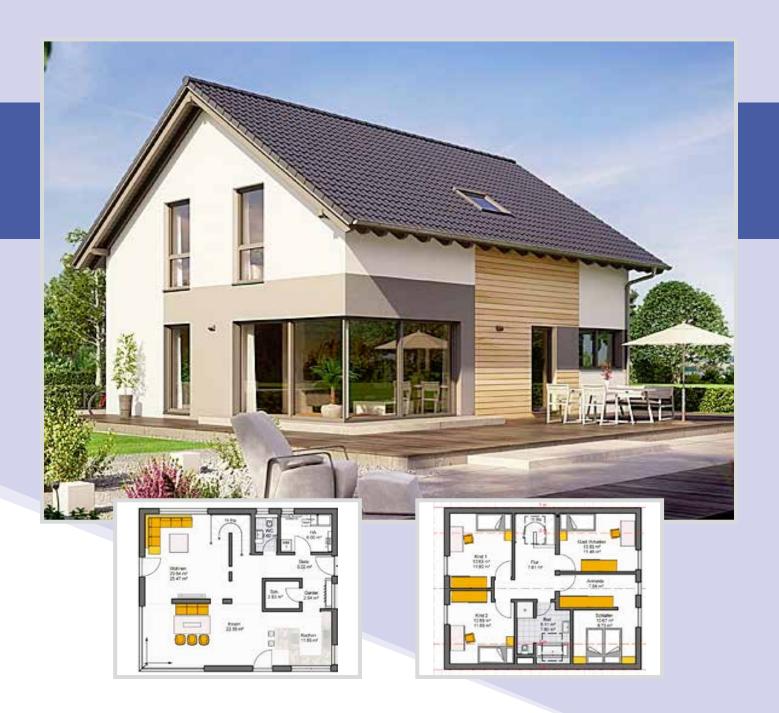

🕂 175m<sup>2</sup> 🛤 4 Bedrooms 🌢 2 Bathrooms 🚗 1 Garage

179m<sup>2</sup> = 3 Bedrooms 2 Bathrooms

🕂 182m<sup>2</sup> 🛤 5 Bedrooms 🌢 2 Bathrooms

🕂 199m<sup>2</sup> 🛤 4 Bedrooms 💧 3 Bathrooms

🕂 234m² 🛤 3 Bedrooms 🌢 3 Bathrooms 🖨 1 Garage