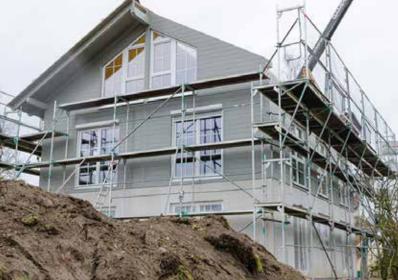

# HOW DO WE BUILD?

All the elements which our houses consist of are made so that a team of builders with little experience can assemble them autonomously. We also offer mounting by our team, so that we leave the house externally ready, and you only deal with internal finishings.

The elements are loaded on 40t trucks inside our production facility, in order to protect them from bad weather.

Assembly of a wooden structure is performed with the help of a 30t crane on site.

A team of 4 men can mount such a house in 7 to 14 days.