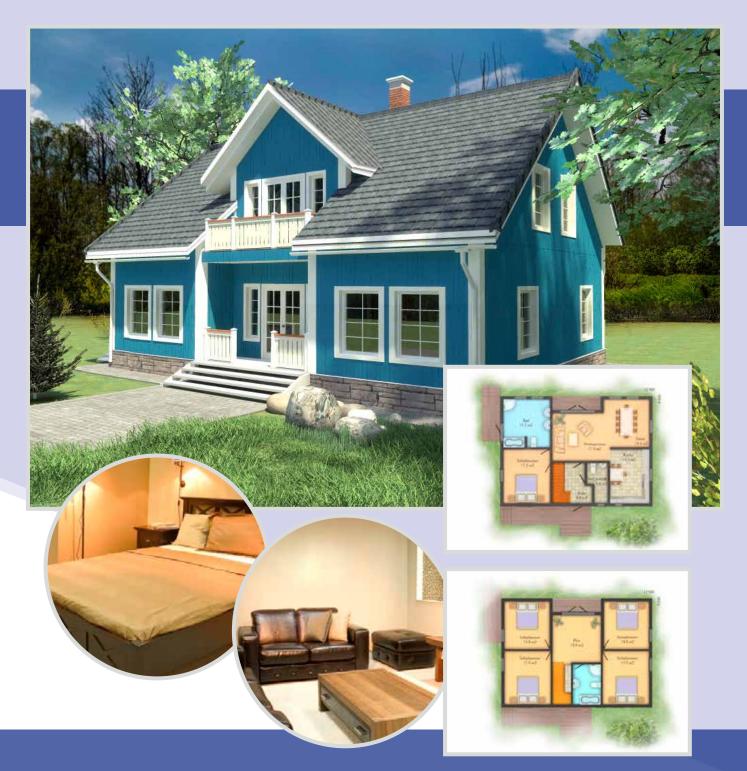

🕂 104m<sup>2</sup> 🛤 3 Bedrooms 🌢 2 Bathrooms

106m<sup>2</sup> = 3 Bedrooms 2 Bathrooms

🕂 107m<sup>2</sup> 🛤 3 Bedrooms 🌢 2 Bathrooms

🕂 108m<sup>2</sup> 🛤 3 Bedrooms 💧 2 Bathrooms

🕂 109m² 🔚 3 Bedrooms 🌢 2 Bathrooms

110m<sup>2</sup> = 2 Bedrooms 2 Bathrooms

🕂 115m<sup>2</sup> 🛤 2 Bedrooms 💧 2 Bathrooms

🕂 117m<sup>2</sup> 🛤 4 Bedrooms 🌢 2 Bathrooms

+ 137m<sup>2</sup> = 3 Bedrooms 2 Bathrooms

137m<sup>2</sup> = 3 Bedrooms 2 Bathrooms