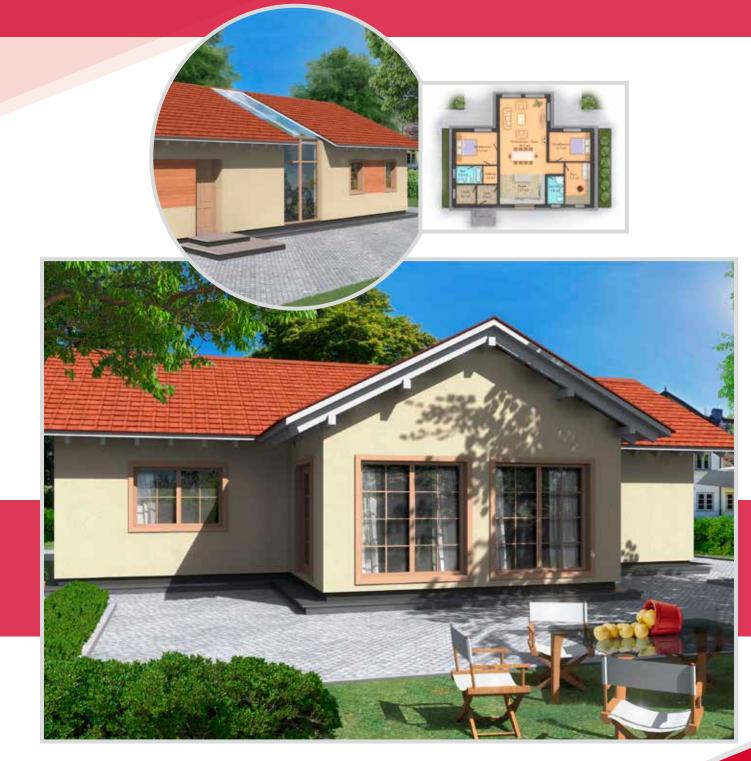

110m<sup>2</sup> = 2 Bedrooms 2 Bathrooms

🕂 115m<sup>2</sup> 🛤 2 Bedrooms 💧 2 Bathrooms

🕂 117m<sup>2</sup> 🛤 4 Bedrooms 🌢 2 Bathrooms

+ 137m<sup>2</sup> = 3 Bedrooms 2 Bathrooms

137m<sup>2</sup> = 3 Bedrooms 2 Bathrooms

### Prefabricated house 137

www.norgeshus.ee

💠 141m² 🛤 4 Bedrooms 💧 2 Bathrooms

🕂 145m<sup>2</sup> 🛤 3 Bedrooms 🌢 2 Bathrooms

148m<sup>2</sup> = 3 Bedrooms 2 Bathrooms

🕂 160m<sup>2</sup> 🛤 4 Bedrooms 🌢 2 Bathrooms