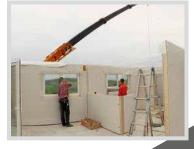

# HOW DO WE BUILD?

All the elements which our houses consist of are made so that a team of builders with little experience can assemble them autonomously. We also offer mounting by our team, so that we leave the house externally ready, and you only deal with internal finishings.

The elements are loaded on 40t trucks inside our production facility, in order to protect them from bad weather.

Assembly of a wooden structure is performed with the help of a 30t crane on site.

A team of 4 men can mount such a house in 7 to 14 days.

The client receives a structure in seasoned timber, which can still be modified internally during the implementation phase.