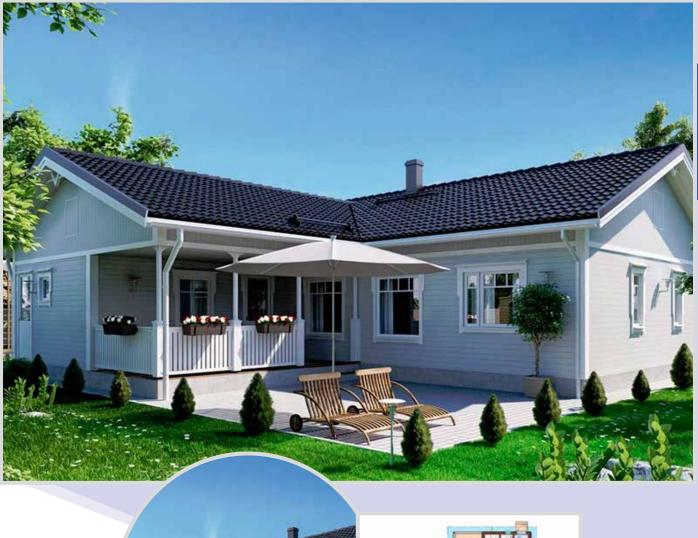

🕂 104m<sup>2</sup> 🛤 3 Bedrooms 🌢 2 Bathrooms

106m<sup>2</sup> = 3 Bedrooms 2 Bathrooms

🕂 107m<sup>2</sup> 🛤 3 Bedrooms 🌢 2 Bathrooms

🕂 108m<sup>2</sup> 🛤 3 Bedrooms 💧 2 Bathrooms

🕂 109m² 🔚 3 Bedrooms 🌢 2 Bathrooms

110m<sup>2</sup> = 2 Bedrooms 2 Bathrooms

🕂 115m<sup>2</sup> 🛤 2 Bedrooms 💧 2 Bathrooms

🕂 117m<sup>2</sup> 🛤 4 Bedrooms 🌢 2 Bathrooms

+ 137m<sup>2</sup> = 3 Bedrooms 2 Bathrooms

137m<sup>2</sup> = 3 Bedrooms 2 Bathrooms