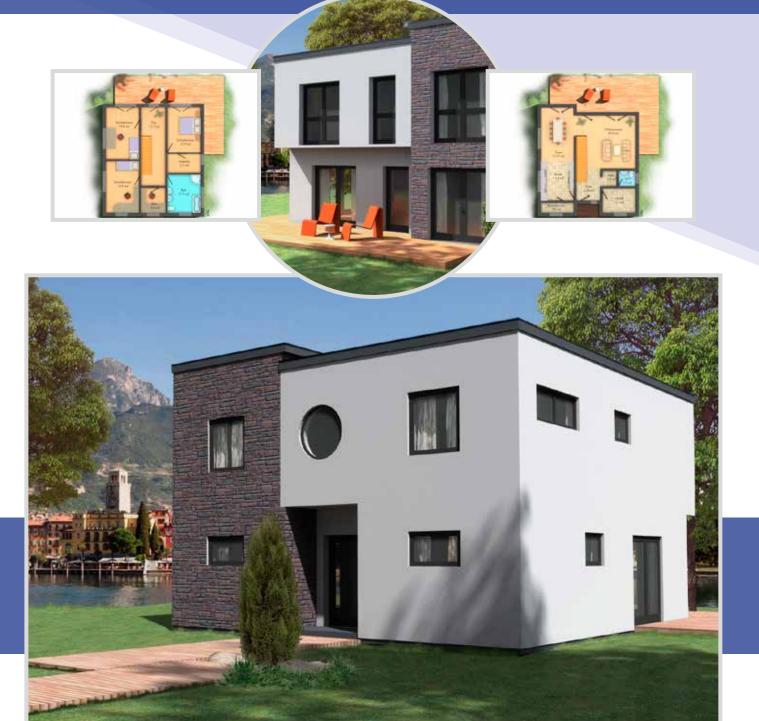

### Prefabricated house 137

www.norgeshus.ee

💠 141m² 🛤 4 Bedrooms 💧 2 Bathrooms

🕂 145m<sup>2</sup> 🛤 3 Bedrooms 🌢 2 Bathrooms

148m<sup>2</sup> = 3 Bedrooms 2 Bathrooms

🕂 160m<sup>2</sup> 🛤 4 Bedrooms 🌢 2 Bathrooms