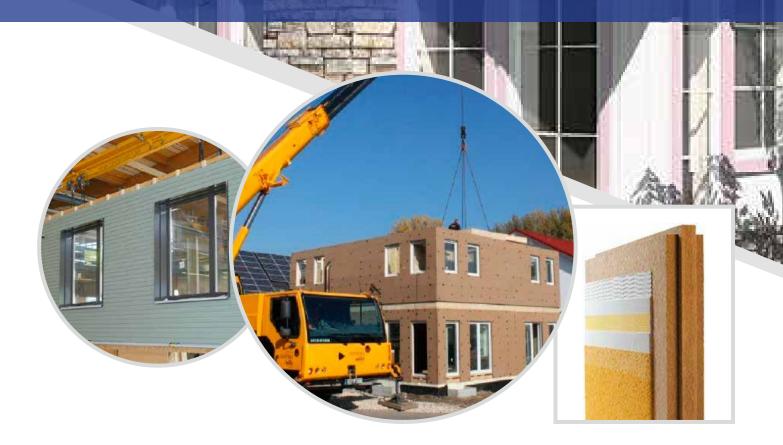

# PREFABRICATED HOUSES

A ALLA

A healthy life in a cozy house

www.norgeshus.ee

# WHO ARE WE?

Norges Hus Tootmise OÜ is a construction company based in Estonia. We specialize in producing and mounting prefabricated houses with wooden structure according to European standards. We build in Norway, Italy, Germany, Switzerland, Austria and Luxembourg.

# HOW DO WE BUILD?

All the elements which our houses consist of are made so that a team of builders with little experience can assemble them autonomously. We also offer mounting by our team, so that we leave the house externally ready, and you only deal with internal finishings.

The elements are loaded on 40t trucks inside our production facility, in order to protect them from bad weather.

Assembly of a wooden structure is performed with the help of a 30t crane on site.

A team of 4 men can mount such a house in 7 to 14 days.